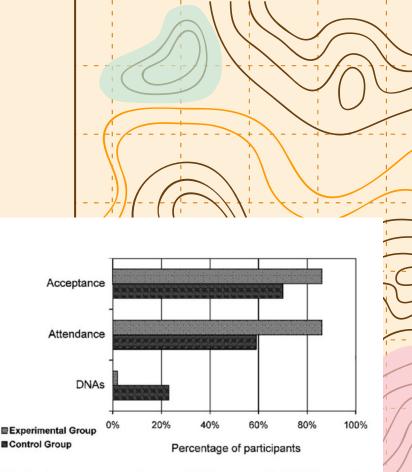

# Understanding the challenge

- Participants who received a personal letter were significantly more likely to attend vs usual care.
- 86% vs 59% p<0.0025

Fig. 1 Acceptance, attendance and 'did not attend' (DNA) rates for experimental and control groups.