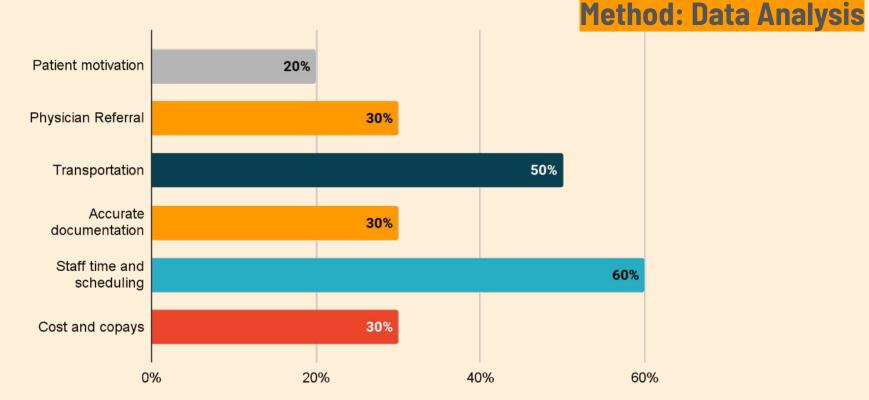

# Enrollment rates are far lower than the Million Hearts initiative goal of 70%

### Cardiac Rehab Participation Rates by Race (601,000 Medicare Patients)

**19.6%** of eligible white patients participate

7.8% of eligible black patients participate

Black women are 60% less likely to be referred and enroll in cardiac rehab programs, compared to white women.

One of the best predictors of cardiac rehab referral is whether the eligible person speaks English.