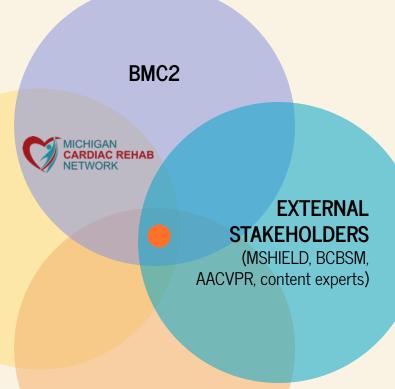

### **Method: Stakeholder Mapping**

Who needs to be "at the table"?

PATIENTS

**MVC** 