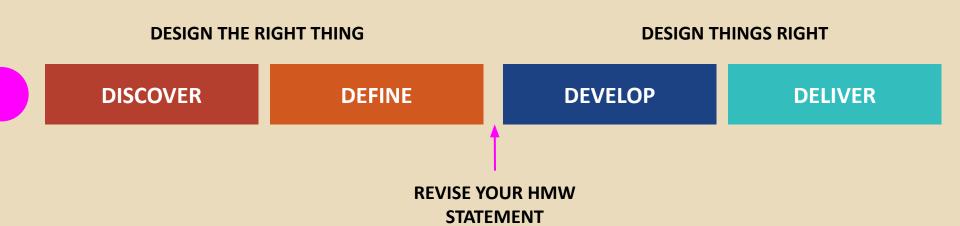

# The Design Process

#### START WITH A "HOW MIGHT WE" OR PROBLEM STATEMENT

"How Might We" (HMW) statements are small but mighty questions that allow us to reframe our insights into opportunity areas and innovate on problems found during user research. https://dscout.com/people-nerds/how-might-we-statements