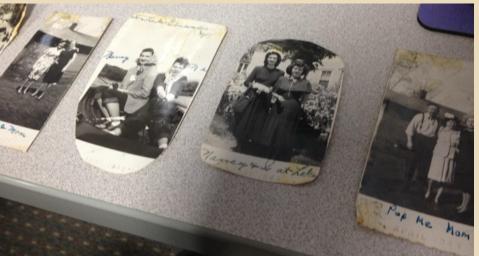

# **Patient Perspectives**

By some miracle, I survived what turned out to be a pretty serious heart attack—they were calling it a "widowmaker" and had emergency surgery to get a stent put in.

Somewhere in that process, once I was completely stable, at the point of kicking me out [of the hospital] they gave me a whole bunch of paperwork.