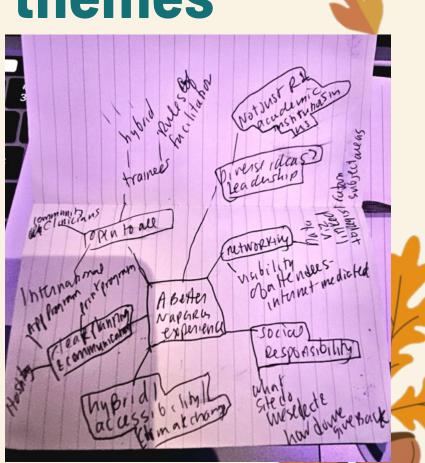

T See how other team members are AND REVIEW WHAT ARE BLOCKER PRO THE 3 MOST thinking about a topic IMPORTANT THINGS TO WRITING PROGRAMS WHAT WILL DO TODAY I FOCUS ON TOMORROW? AT THE END WRITE LOCKS OF THE DAY ROOM 3 TYPEWRITER YOU OUT OF SELF CONTROL DON'T CHECK YOUR THE INTERNET WHAT CAN

OMMWRITER

LOCKS YOU OUT

OF SPECIFIC SITES

C Learning Fundamentals

WHAT

DID I DO?

BE IMPROVED?

EMAIL UNTIL YOU GET

THE TASK COMPLETE

# **Define: Mind Mapping**

### How might we...











# Over the next 5 mins, share your mindmap with your coworker and identity <u>3 major themes.</u>

What are some major themes related to your challenge?

Then choose <u>1 of these themes to focus on</u>.



# **Define: Major themes**

Example: Accessibility Relationship building Reaching diverse audiences



# **Define: Major themes**

Example:

Accessibility

**Relationship building** 

**Reaching diverse audiences** 



# **Develop: Ideate Solutions**



Generate ideas that address the HMW statement under this theme!



# Deliver: Sketch an idea and share it!

Choose one of your ideas and sketch it out. It can be rough, just a enough to give your idea form so that you can gather feedback on it from your coworker.



Contact me at <u>laryoung@med.umich.edu</u> & Noa <u>cczu@med.umich.edu</u> with any questions!

**'Ihank**