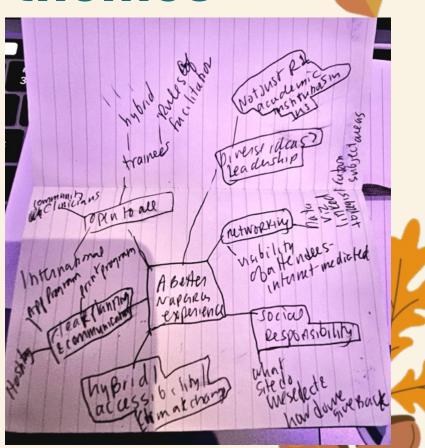

TO WRITING PROGRAMS WHAT WILL DO TODAY I FOCUS ON TOMORROW? AT THE END WRITE LOCKS OF THE DAY ROOM 3 TYPEWRITER YOU OUT OF SELF CONTROL DON'T CHECK YOUR THE INTERNET WHAT CAN

OMMWRITER

LOCKS YOU OUT

OF SPECIFIC SITES

C Learning Fundamentals

WHAT

DID I DO?

BE IMPROVED?

EMAIL UNTIL YOU GET

THE TASK COMPLETE

# **Define: Mind Mapping**

### How might we...











# Over the next 5 mins, share your mindmap with your coworker and identity <u>3 major themes.</u>

What are some major themes related to your challenge?

Then choose <u>1 of these themes to focus on</u>.



# **Define: Major themes**

Example: Accessibility Relationship building Reaching diverse audiences



# **Define: Major themes**

Example:

Accessibility

**Relationship building** 

**Reaching diverse audiences** 



# **Develop: Ideate Solutions**



Generate ideas that address the HMW statement under this theme!



# Deliver: Sketch an idea and share it!

Choose one of your ideas and sketch it out. It can be rough, just a enough to give your idea form so that you can gather feedback on it from your coworker.



Contact me at <u>laryoung@med.umich.edu</u> & Noa <u>cczu@med.umich.edu</u> with any questions!

**'Ihank**