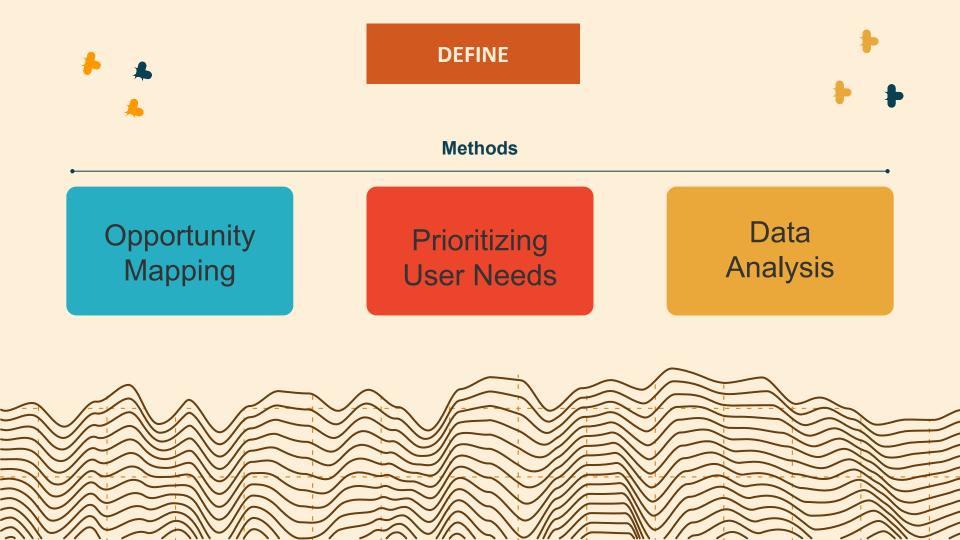

#### DEFINE

### *information* (qualitative and quantitative data) & *inspiration*

There are 100s of possible methods - choose the method that fits best with your work, your team, and the phase of the design process.

| DISCOVER                                                                                          | DEFINE                                                                                                                                                    | DEVELOP                                                                                                                 | DELIVER                                                                                                                     |
|---------------------------------------------------------------------------------------------------|-----------------------------------------------------------------------------------------------------------------------------------------------------------|-------------------------------------------------------------------------------------------------------------------------|-----------------------------------------------------------------------------------------------------------------------------|
| Methods that generate<br>lots of information.<br>(Divergent thinking)<br><i>Ex. Brainstorming</i> | Methods that allow you<br>organize and analyze<br>your findings and refine<br>your HMW statement.<br>(Convergent thinking)<br><i>Ex. Affinity Mapping</i> | Methods that help you<br>generate and explore lots<br>of ideas.<br>(Divergent thinking)<br><i>Ex. Rapid prototyping</i> | Methods that help you<br>evaluate and refine your<br>ideas.<br>(Convergent thinking)<br>Ex. Focus groups or user<br>testing |