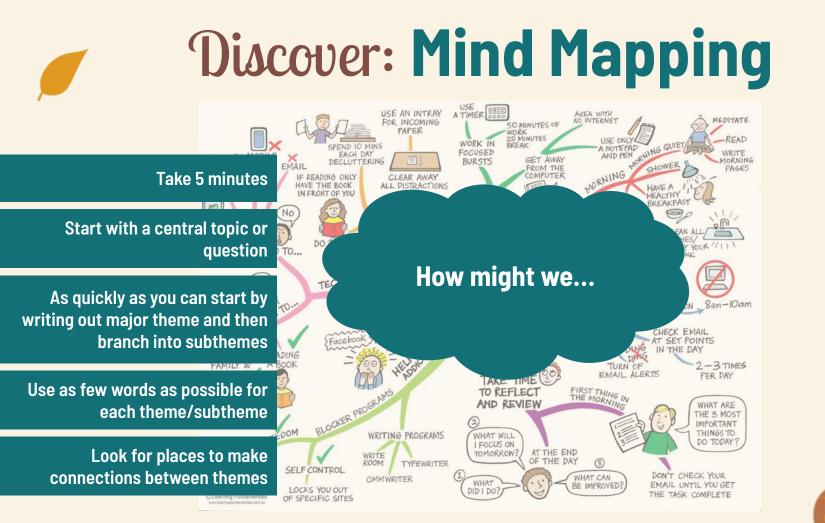

#### START WITH A "HOW MIGHT WE" OR PROBLEM STATEMENT

"How Might We" (HMW) statements are small but mighty questions that allow us to reframe our insights into opportunity areas and innovate on problems found during user research. https://dscout.com/people-nerds/how-might-we-statements