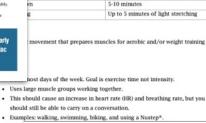

me people will be able to do more after a heart attack. Others may have start more slowly. Increase your activity level gradually by following instructions below

- . Start by walking up to 10 minutes twice a day. Increase the amount you walk each day by one or two minutes until you are able to do 20 minutes per walk.
- · Only move to the next stage when you meet your walking target without discomfort · Once you can walk 20 minutes, walk once a day for 20.
- 30 minutes. Increase the length of time you walk by a few minutes every day
- · If walking causes chest pain, shortness of breath, or any of the symptoms you had before or during your heart attack, stop right away.
- · Do not walk outside if it is very cold or very hot. Go to a shopping mall and do your walking inside.