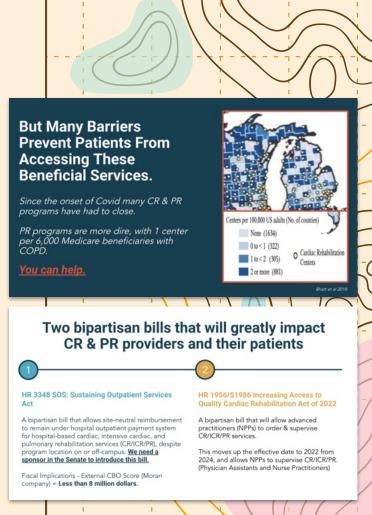

# Save 25,000 lives and prevent 180,000 hospitalizations annually in the US.

CENTERS FOR DISEASE CONTROL AND PREVENTION \*Estimated benefit of increasing cardiac rehab enrollment from 20% to 70%, as part of the CDC's Million Hearts Collaborative. millionhearts.hhs.gov

# Enrollment rates are far lower than the Million Hearts initiative goal of 70%

### Cardiac Rehab Participation Rates by Race (601,000 Medicare Patients)

**19.6%** of eligible white patients participate

7.8% of eligible black patients participate

Black women are 60% less likely to be referred and enroll in cardiac rehab programs, compared to white women.

One of the best predictors of cardiac rehab referral is whether the eligible person speaks English.